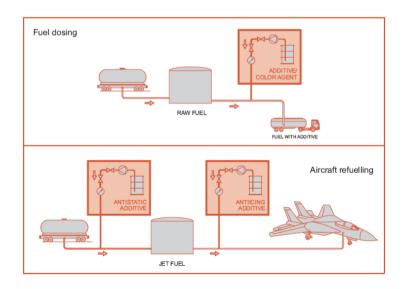

and connection to current installation.

EVA Container is suitable for dosing of additive or color agent into light fuels. It is designed for outside installation in explosive hazardous area. The equipment is designed as an autonomous skid that includes all necessary components like storage barrel, gear pump, pressure regulation valve. EVA5 injection unit and accessories. For correct function, the Container has to be supplied by electricity and by pulse control signal that represents flow rate of main product. The dosing is regulated according to the specific recipe and according to the instantaneous fuel flow to achieve stable additive percentage in the end-product at any time.