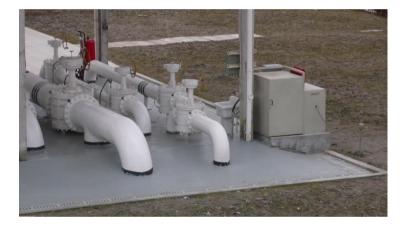

and connection to current installation.

EVA Container is suitable for dosing of additive or color agent into light fuels. It is designed for outside installation in explosive hazardous area. The equipment is designed as an autonomous skid that includes all necessary components like storage barrel, gear pump, pressure regulation valve. EVA5 injection unit and accessories. For correct function, the Container has to be supplied by electricity and by pulse control signal that represents flow rate of main product. The dosing is regulated according to the specific recipe and according to the instantaneous fuel flow to achieve stable additive percentage in the end-product at any time.